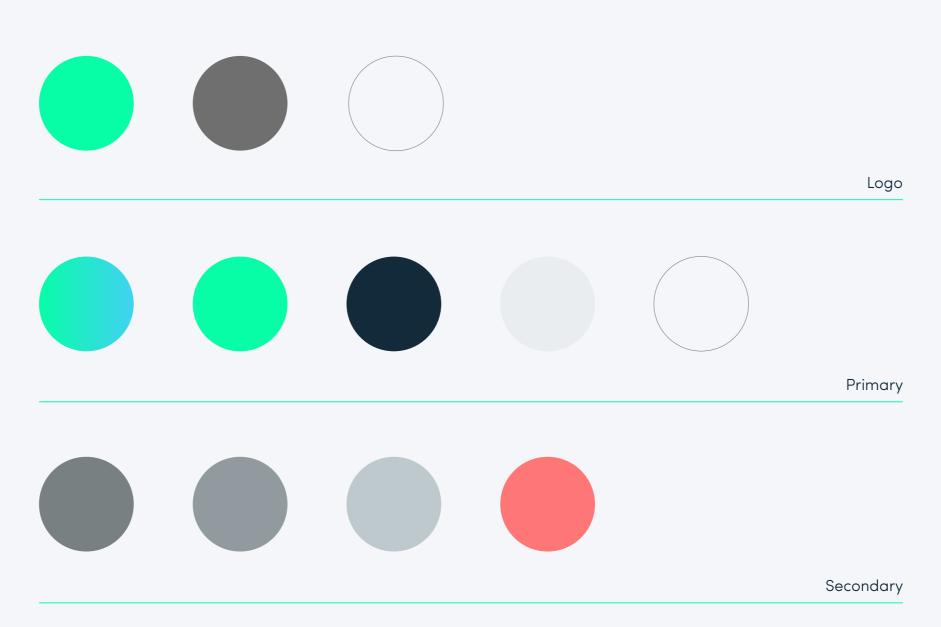

Digital

Colors

Colors

2.1

These are the main colors used within the 365 brand.

365.Bank — Brand guidelines Primary typography 3.1

The typography has a round, friendly and legible feel to it in order to create a welcoming and fresh impression.